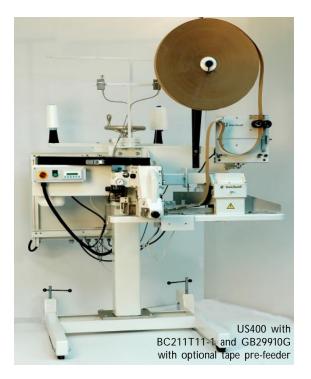

## APPLICATION

For mounting and operation of Union Special® heavy duty bag closing sewing machines; for plain, taped, or fold-over sewn closures of bags made from multi-wall paper, woven poly, burlap, jute, and other bag materials.

FEATURES & BENEFITS

MODELS

 Telescopic column with handwheel height adjustment has square instead of round construction to reduce unwanted twisting of column.

- Rugged construction for long life and trouble free operation.
- · Movable base standard with pedestal.
- Swing out sewing machine mounting plate for easy access to machine for threading, inspection and maintenance work.
- Thread stand large enough for up to two 18 to 20 pound cones of thread and one cone of filter cord.
- Available with or without flat belt or V-trough conveyor.
- Available with thread break detectors.