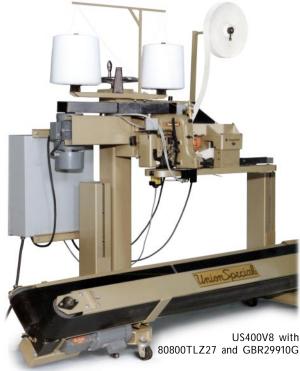

## APPLICATION

For mounting and operation of Union Special® heavy duty bag closing sewing machines; for plain, taped, or fold-over sewn closures of bags made from multi-wall paper, woven poly, burlap, jute, and other bag materials.

FEATURES & BENEFITS

MODELS

 Telescopic column with handwheel height adjustment has square instead of round construction to reduce unwanted twisting of column.

- Rugged construction for long life and trouble free operation.
- · Movable base standard with pedestal.
- Swing out sewing machine mounting plate for easy access to machine for threading, inspection and maintenance work.
- Thread stand large enough for up to two 18 to 20 pound cones of thread and one cone of filter cord.
- Available with or without flat belt or V-trough conveyor.
- Available with thread break detectors.