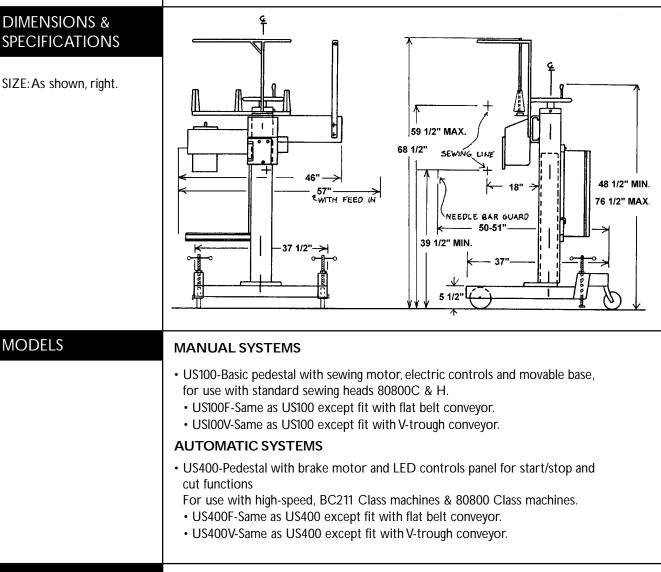

FEATURES & BENEFITS

MODELS

 Telescopic column with handwheel height adjustment has square instead of round construction to reduce unwanted twisting of column.

- Rugged construction for long life and trouble free operation.
- · Movable base standard with pedestal.
- Swing out sewing machine mounting plate for easy access to machine for threading, inspection and maintenance work.
- Thread stand large enough for up to two 18 to 20 pound cones of thread and one cone of filter cord.
- Available with or without flat belt or V-trough conveyor.
- Available with thread break detectors.