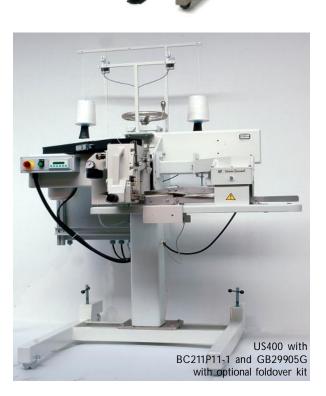

## APPLICATION

For mounting and operation of Union Special® heavy duty bag closing sewing machines; for plain, taped, or fold-over sewn closures of bags made from multi-wall paper, woven poly, burlap, jute, and other bag materials.

FEATURES & BENEFITS

MODELS

 Telescopic column with handwheel height adjustment has square instead of round construction to reduce unwanted twisting of column.

- Rugged construction for long life and trouble free operation.
- · Movable base standard with pedestal.
- Swing out sewing machine mounting plate for easy access to machine for threading, inspection and maintenance work.
- Thread stand large enough for up to two 18 to 20 pound cones of thread and one cone of filter cord.
- Available with or without flat belt or V-trough conveyor.
- Available with thread break detectors.