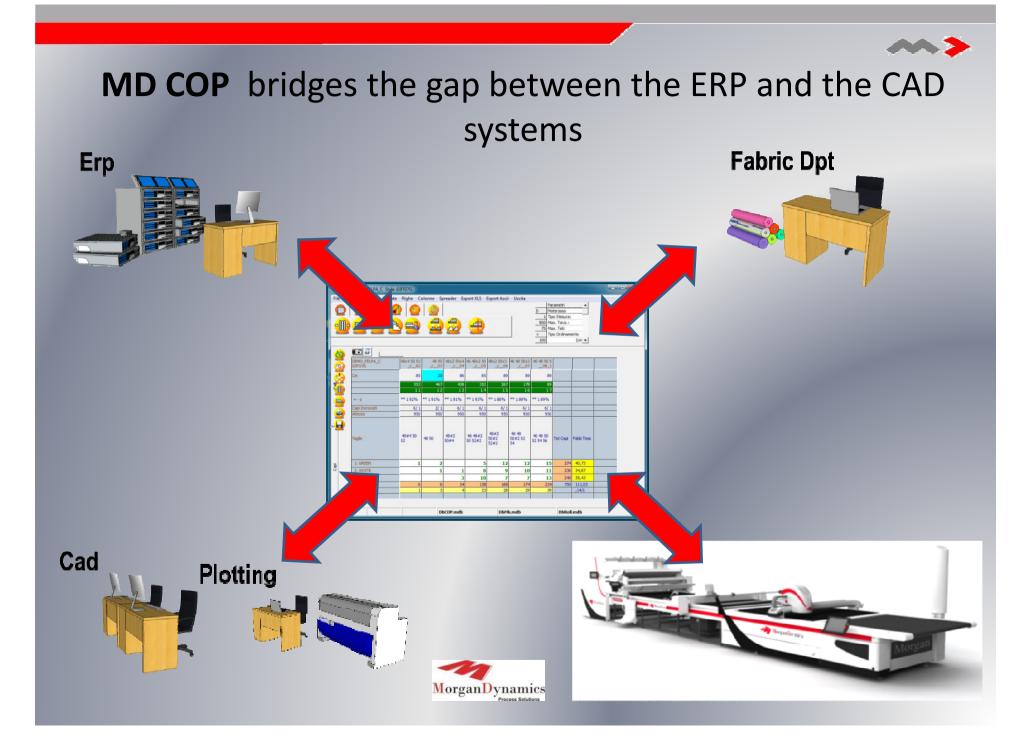

# **MD COP**

**MD COP** is a software which analyzes the Cut orders and helps you to find the best solution for nesting, spreading and cutting

**MD COP** automatically generates an optimal cut plan by mixing products, styles and sizes based on actual orders and fabric inventory

# **MD COP Benefits**

- ✓ Increased Productivity and Management of the cutting room.
- ✓ Database Interface with ERP (Management Solutions)
- ✓ Increased Productivity in CAD Department
- Accurate calculations for Fabric Consumption Improved Fabric Management and Purchasing
- ✓ Customized Reporting
- ✓ Data Analysis
- ✓ Interface with "Morgan Analytics"
- ✓ Fully Integrated with all Morgan Tecnica Equipment (Spreaders, Labellers and Cutters)
- FABRIC SAVE, calculated in factories using MD COP from <u>3% to 7%</u>.