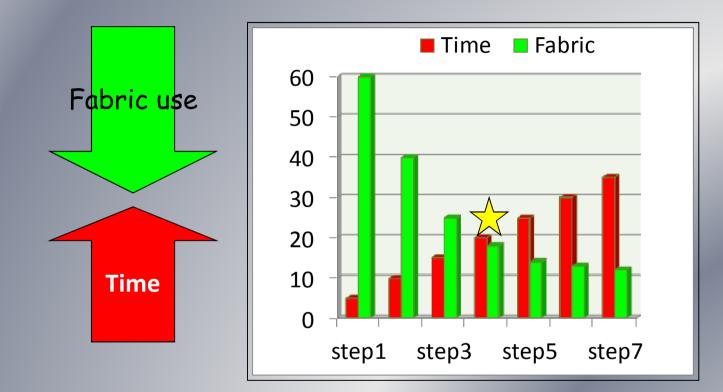

h ERP (Management Solutions)
- ✓ Increased Productivity in CAD Department
- Accurate calculations for Fabric Consumption Improved Fabric Management and Purchasing
- ✓ Customized Reporting
- ✓ Data Analysis
- ✓ Interface with "Morgan Analytics"
- ✓ Fully Integrated with all Morgan Tecnica Equipment (Spreaders, Labellers and Cutters)
- FABRIC SAVE, calculated in factories using MD COP from <u>3% to 7%</u>.



### **Process steps of a Cut order with MD COP**

Downloading of a Cut order from ERP Order analysis New markers selection Markers elaboration (CAD)

Consumption data capture Lay definition Time and cost definition Productions documents release Send to Cutting Room





## **Process steps of a Cut order with MD COP**

#### **Cutting Order**

#### Markers (Cad)





# **MD COP Result**



# Finding a balance between fabric saving and time saving





## **MD COP Target**



#### **Integrated management of:**

- ✓ Documents
- ✓ Activities
- ✓ Production flow

#### **BY ERROR FREE PROCEDURE**





# **MD COP Benefits**

- ✓ Increased Productivity and Management of the cutting room.
- ✓ Database Interface with ERP (Management Solutions)
- ✓ Increased Productivity in CAD Department
- Accurate calculations for Fabric Consumption Improved Fabric Management and Purchasing
- ✓ Customized Reporting
- ✓ Data Analysis
- ✓ Interface with "Morgan Analytics"
- ✓ Fully Integrated with all Morgan Tecnica Equipment (Spreaders, Labellers and Cutters)
- FABRIC SAVE, calculated in factories using MD COP from <u>3% to 7%</u>.