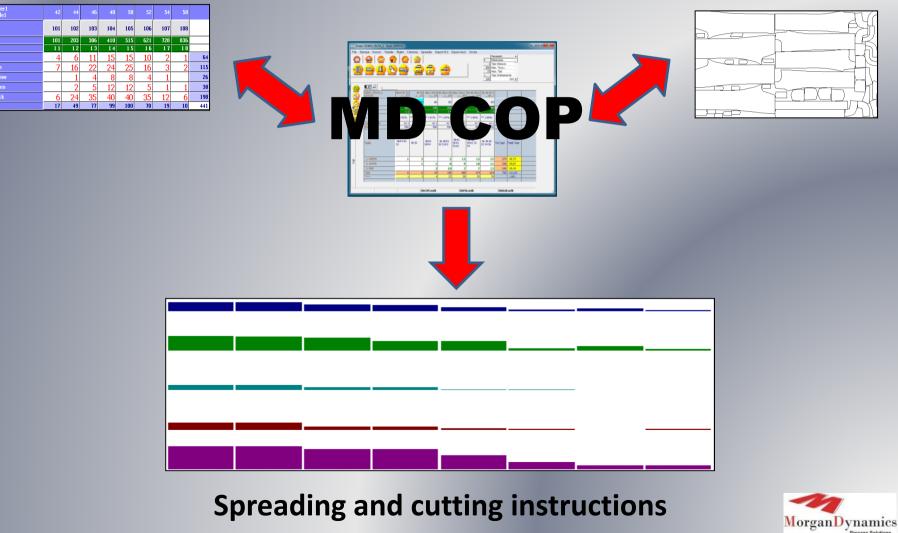

### **Process steps of a Cut order with MD COP**

Downloading of a Cut order from ERP Order analysis New markers selection Markers elaboration (CAD)

Consumption data capture Lay definition Time and cost definition Productions documents release Send to Cutting Room

## **Process steps of a Cut order with MD COP**

# **MD COP Result**